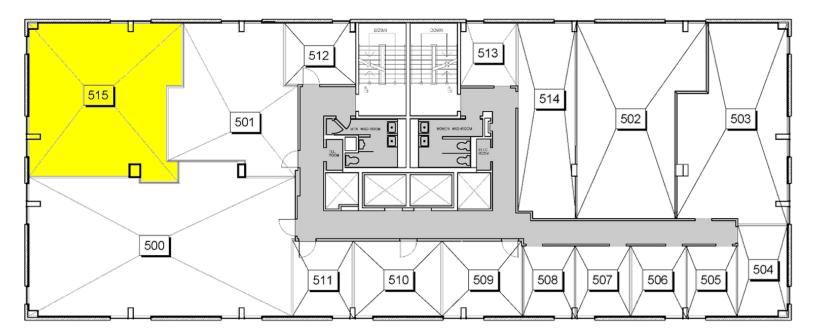

## 1390 Prince of Wales | Suite 515

Ottawa | Ontario

» Floor Plan

#### 791 sf