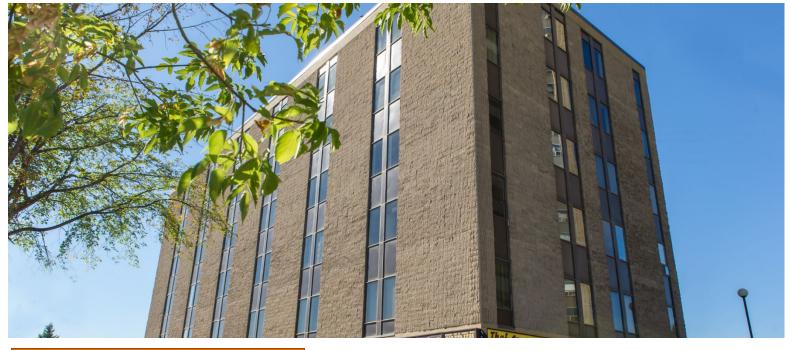

# 1390 Prince of Wales | Suite 515

Ottawa | Ontario

| <b>Building Details</b> |                              |
|-------------------------|------------------------------|
| Total Office Area:      | 34,081 sf                    |
| Number of Floors:       | 6                            |
| Net Rent:               | \$10.00-\$12.00              |
| <b>Operating Costs:</b> | \$17.99                      |
|                         | Includes all property taxes, |
|                         | utilities and cleaning       |
| Available Area:         | 791 sf                       |
| Availability:           | TBD                          |