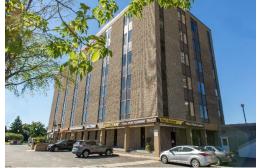

### For Lease » Office Space

# 1390 Prince of Wales | Suite 515

Ottawa | Ontario

| <b>Building Details</b> |                              |
|-------------------------|------------------------------|
| Total Office Area:      | 34,081 sf                    |
| Number of Floors:       | 6                            |
| Net Rent:               | \$10.00-\$12.00              |
| <b>Operating Costs:</b> | \$17.99                      |
|                         | Includes all property taxes, |
|                         | utilities and cleaning       |
| Available Area:         | 791 sf                       |
| Availability:           | TBD                          |

### **BUILDING KEY FEATURES + HIGHLIGHTS**

- + Surface and underground parking available
- + Storage facilities available
- + Security patrolled and camera surveillance
- + Refurbished elevator
- Certain suites have private washrooms and/or kitchenette
- + Energy efficient LED lighting
- Recycling program
- + Private swimming pool
- + 24 Hour emergency service
- + Hands on, responsive management team with excellent repair and maintenance program
- Easily accessible via public transit or car
- + Excellent existing client base including therapists, dentists, other medical services, chartered accountants, as well as a restaurant